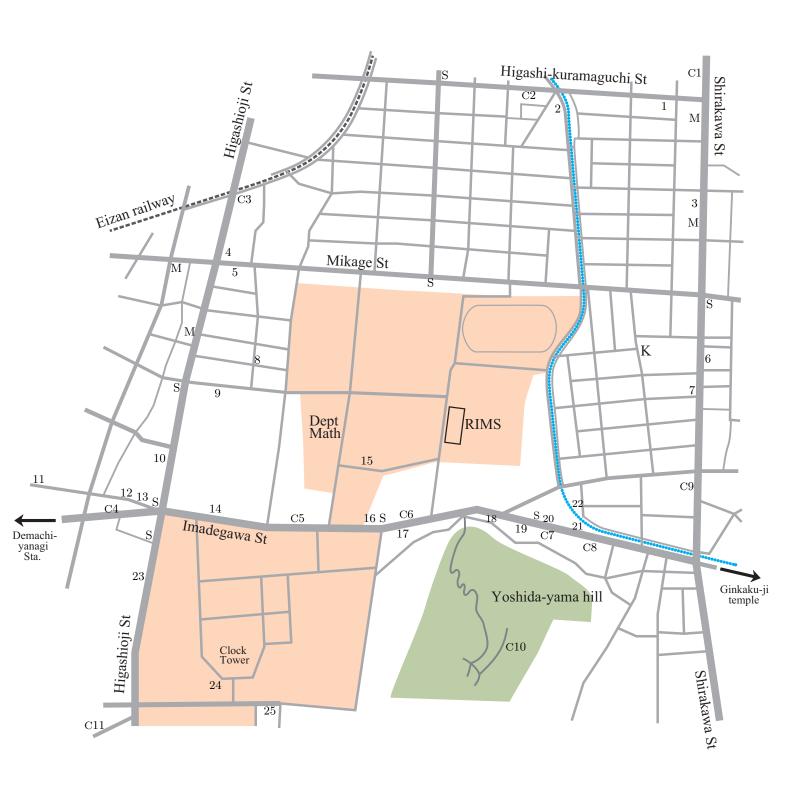

# Restaurants & Cafes around RIMS

- K Kitashirakawa guest house 北白川学舎
- S Convenience store コンビニエンス ストア
- M Supermarket スーパーマーケット

#### Restaurants

1 Rakuda 駱駝 Chinese (Sichuan) 四川料理 11:30-14:00, 17:30-21:00 Closed on Monday (& 1st, 3rd Tuesday)

- 2 Fujiyoshi 藤芳 Japanese noodle (soba) 11:30-21:00 Closed on Wednesday
- 3 Donq ドンク Western, cafe, bakery 8:00-20:00 Closed on 3rd Wednesday
- 4 Kasho 華祥 Chinese 11:00-13:50, 17:30-20:30 Closed on Wednesday, Thursday
- 5 Okuda おくだ Pork cutlet とんかつ 11:30-14:00, 17:00-21:00 Closed on Tuesday
- 6 Tonryu 東龍 Japanese noodle (ramen) 11:30-14:45, 18:00-21:00 Closed on Tuesday, Wednesday
- 7 Uokane 魚兼 Japanese (tempura) 11:30–14:00, 17:00–21:30 Closed on Monday

# 8 Hanaaruki はなあるき Japanese 11:30-14:00, 18:00-20:00 Closed on Saturday, Sunday, Holiday

- 9 Goshu やき肉 玄趣 江州 Japanese beaf 11:30-14:00, 17:00-21:30 Closed on Thursday
- 10 James Kitchen ジェイムスキッチン Hamburger steak 11:30-14:00, 17:00-22:00 Open everyday
- 11 Fuji フジ Japanese pancake with fried noodle モダン焼き (焼きそば入りお好み焼き) 11:45-13:30, 17:00-21:45 Closed on Tuesday, Wednesday, Thursday
- 12 Aozora アオゾラ
  Thai curry
  12:00-15:00, 17:30-21:00
  Closed on Thursday
- 13 Omuraya おむら家 Japanese pub (izakaya) 居酒屋 11:00-22:00 (Tuesday-Saturday) 11:00-21:00 (Sunday & Holiday) Closed on Monday
- 14 Raju ラジュ Indian 11:00-23:30 Open everyday
- 15 Coop Cafeteria 生協北部食堂 11:00-21:00 (weekday) 11:00-14:00 (Saturday) Closed on Sunday & Holiday
- 16 Cafe Collection コレクション Cafe & light meals 11:00-22:00 Closed on Thursday

# 17 Kafuugen 火楓源 Chinese 中華料理 11:00-15:00, 17:00-23:00 Open everyday

### 18 Matsuo まつお Japanese noodle (sara-udon) 11:30-14:30, 17:00-20:00 Closed on Saturday

### 19 Goya ゴーヤ Okinawa & Asian 11:30-14:30, 17:30-22:00 Closed on Wednesday & Holiday

# 20 Tenkaippin 天下一品 Japanese noodle (ramen) 11:00-15:00 (Monday) 11:00-15:00, 18:00-22:00 (Wed, Thu, Fri) 11:00-16:00, 18:00-22:00 (Sat, Sun) Closed on Tuesday

### 21 Minori 實德 Japanese noodle (soba) 12:00-14:00, 18:00-21:00 (Mon, Wed-Sat) 12:00-15:00 (Sun, Holiday) Closed on Tuesday

### 22 Xuan スアン Vietnamese bistro ベトナム料理 11:30-15:00, 18:00-21:30 Closed on Tuesday & Wednesday

# 23 Coop Cafeteria 生協食堂ルネ 11:00-22:00 (weekday, Saturday) Closed on Sunday & Holiday

# 24 Camphora カンフォーラ Coop Restaurant (Western) 11:00–14:00 (weekday) Closed on Saturday, Sunday, Holiday

# 25 Kafu かふう Japanese (tempura) 11:30–13:45, 17:00–20:00 Closed on Sunday & Monday

# C1 Sougen cafe そうげんカフェ Cafe & light meals 11:00-16:00 (Monday-Friday) Closed on Saturday, Sunday, Holiday

# C2 Ichizen-ya 一善や Cafe & cakes 10:00-17:30 Closed on Tuesday

# C3 Zanpano ザンパノ Cafe & light meals 14:00-23:00 Closed on Wednesday (& 4th Tue)

# C4 Boogaloocafe ブーガルーカフェ Cafe & light meals 9:30-17:30 (weekday) 11:30-20:00 (Sat, Sun, Holiday) Open everyday

# C5 Shinshindou 進々堂 Cafe & light meals 10:00–17:45 Closed on Tuesday

### C6 Tatsuhito Satoi タツヒト サトイ Cakes, breads 8:00-19:00 Closed on Wednesday

# C7 Cafe voir clair カフェボアクレール Cafe & light meals 11:00-20:00 Closed on Tuesday

# C8 Second House セカンドハウス Cafe & cakes 10:00-19:00 Open everyday

# C9 World coffee ワールドコーヒー Cafe & light meals 7:00-18:00 Open everyday

C10 Moan 茂庵 (on the top of the hill) Japanese, Cafe & light meals 12:00–16:00 Closed on Monday & Tuesday Need reservation in advance

C11 Shiran Cafe 芝蘭カフェ Cafe & light meals 11:00-17:00 Open everyday